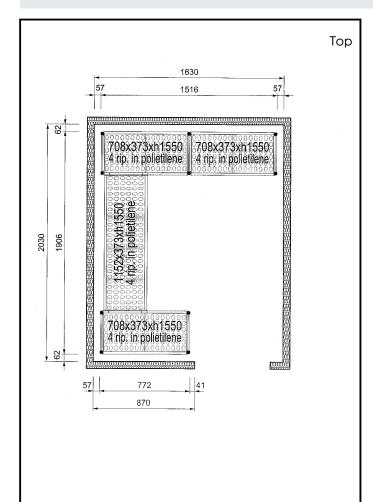

### Item No.

4-level shelving set. Designed for corner installation along the sides of the cold room. Louvered sectional polyethylene shelves (depth=373mm). Aluminium (20 micron) side uprights (height=1550mm). Adjustable feet.

### **Key Information:**

External dimensions, Width:

137092 (CRS1620)708 mmExternal dimensions, Depth:373 mmExternal dimensions, Height:1550 mmMax loading weight:2300 kgNet weight:59 kgUprights2